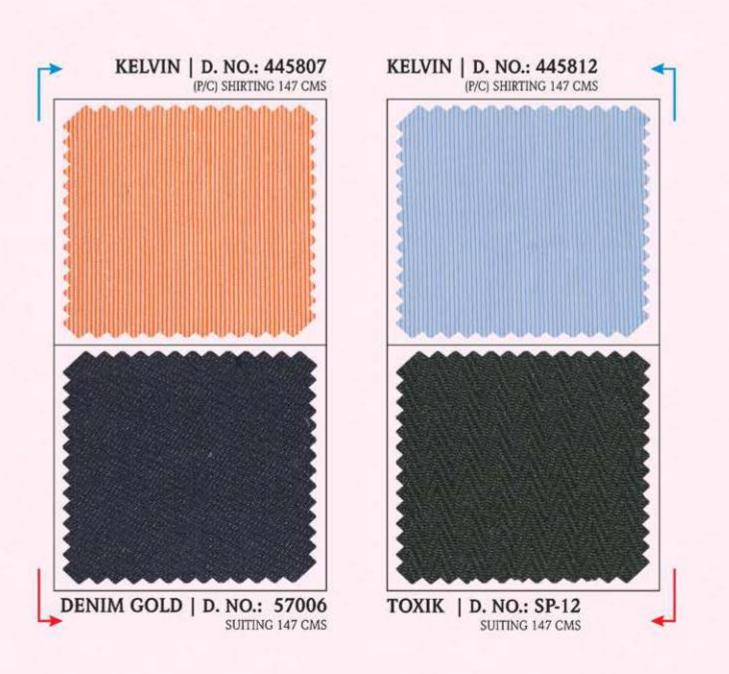

ARMANI TIE | D. NO.: 42

BLUE STAR D. NO.: 85116 (P/C) SHIRTING 147 CMS >

BLUE STAR D. NO.: 85118 (P/C) SHIRTING 147 CMS

D. NO.: 111954 (P/C) SHIRTING 147 CMS

CROSS LINE D. NO.: 111956 (P/C) SHIRTING 147 CMS

CROSS LINE D. NO.: 111959 (P/C) SHIRTING 147 CMS

GOLD FEEL PLUS D. NO.: 89405 (P/C) SHIRTING 147 CMS

GOLD FEEL PLUS D. NO.: 89406 (P/C) SHIRTING 147 CMS

GOLD FEEL PLUS D. NO.: 89408 (P/C) SHIRTING 147 CMS

GENTING D. NO.: 111658 (P/C) SHIRTING 147 CMS GENTING D. NO.: 111659 (P/C) SHIRTING 147 CMS

JEROBS D. NO.: 113805 (P/C) SHIRTING 147 CMS >

Thank you for viewing our catalog

For more designs, please contact us as info@valji.in