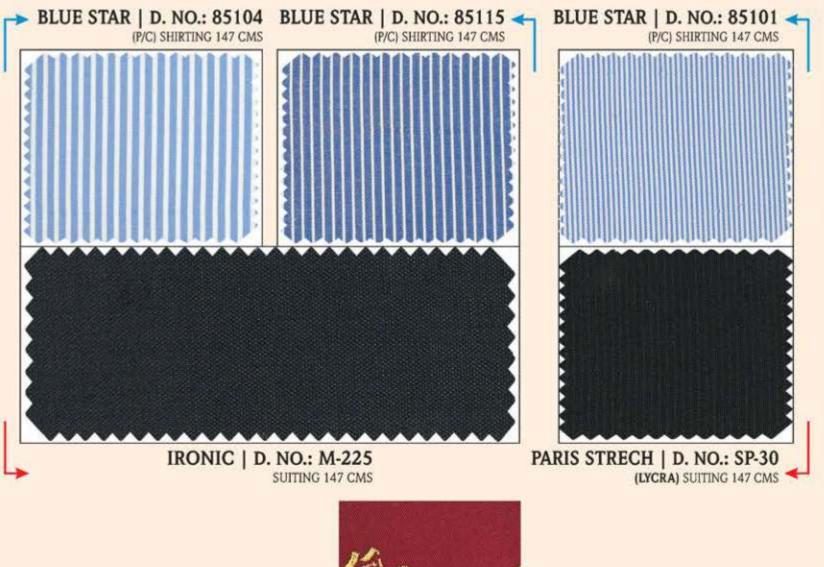

ARMANI TIE | D. NO.: 42

BLUE STAR D. NO.: 85116 (P/C) SHIRTING 147 CMS >

BLUE STAR D. NO.: 85118 (P/C) SHIRTING 147 CMS

D. NO.: 111954 (P/C) SHIRTING 147 CMS

CROSS LINE D. NO.: 111956 (P/C) SHIRTING 147 CMS