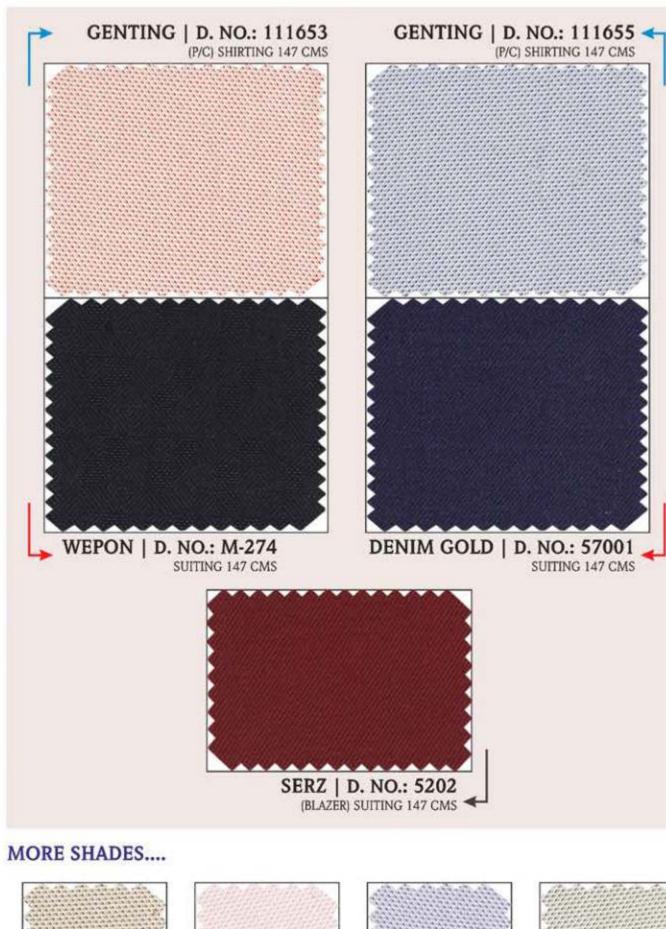

ARMANI TIE | D. NO.: 42

BLUE STAR D. NO.: 85116 (P/C) SHIRTING 147 CMS >

BLUE STAR D. NO.: 85118 (P/C) SHIRTING 147 CMS

D. NO.: 111954 (P/C) SHIRTING 147 CMS

CROSS LINE D. NO.: 111956 (P/C) SHIRTING 147 CMS

CROSS LINE D. NO.: 111959 (P/C) SHIRTING 147 CMS

GOLD FEEL PLUS D. NO.: 89405 (P/C) SHIRTING 147 CMS

GOLD FEEL PLUS D. NO.: 89406 (P/C) SHIRTING 147 CMS

GOLD FEEL PLUS D. NO.: 89408 (P/C) SHIRTING 147 CMS