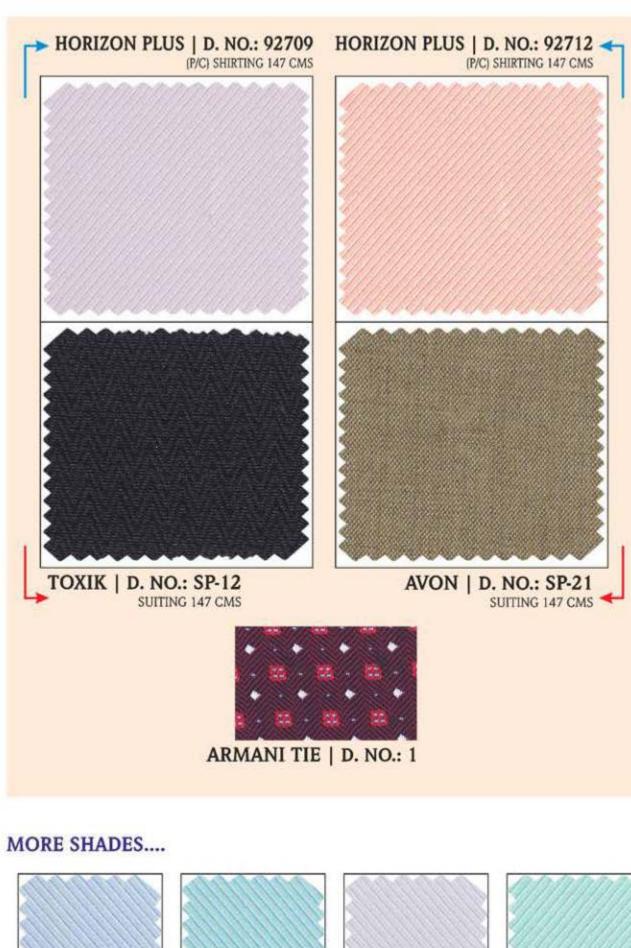

ARMANI TIE | D. NO.: 42

BLUE STAR D. NO.: 85116 (P/C) SHIRTING 147 CMS >

BLUE STAR D. NO.: 85118 (P/C) SHIRTING 147 CMS

D. NO.: 111954 (P/C) SHIRTING 147 CMS

CROSS LINE D. NO.: 111956 (P/C) SHIRTING 147 CMS