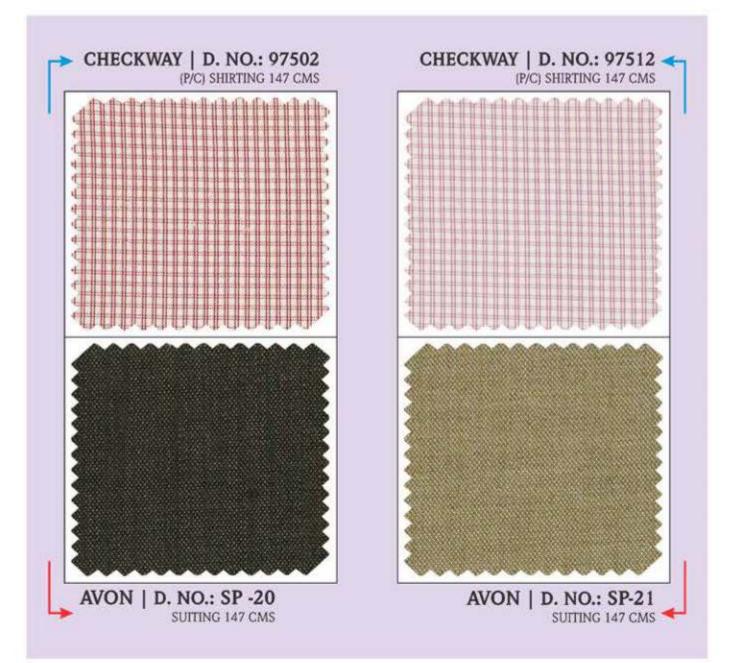

ARMANI TIE | D. NO.: 42

BLUE STAR D. NO.: 85116 (P/C) SHIRTING 147 CMS >

BLUE STAR D. NO.: 85118 (P/C) SHIRTING 147 CMS

D. NO.: 111954 (P/C) SHIRTING 147 CMS

CROSS LINE D. NO.: 111956 (P/C) SHIRTING 147 CMS

CROSS LINE D. NO.: 111959 (P/C) SHIRTING 147 CMS

GOLD FEEL PLUS D. NO.: 89405 (P/C) SHIRTING 147 CMS

GOLD FEEL PLUS D. NO.: 89406 (P/C) SHIRTING 147 CMS

GOLD FEEL PLUS D. NO.: 89408 (P/C) SHIRTING 147 CMS

GENTING D. NO.: 111658 (P/C) SHIRTING 147 CMS GENTING D. NO.: 111659 (P/C) SHIRTING 147 CMS

JEROBS D. NO.: 113805 (P/C) SHIRTING 147 CMS >

Thank you for viewing our catalog

For more designs, please contact us as info@valji.in