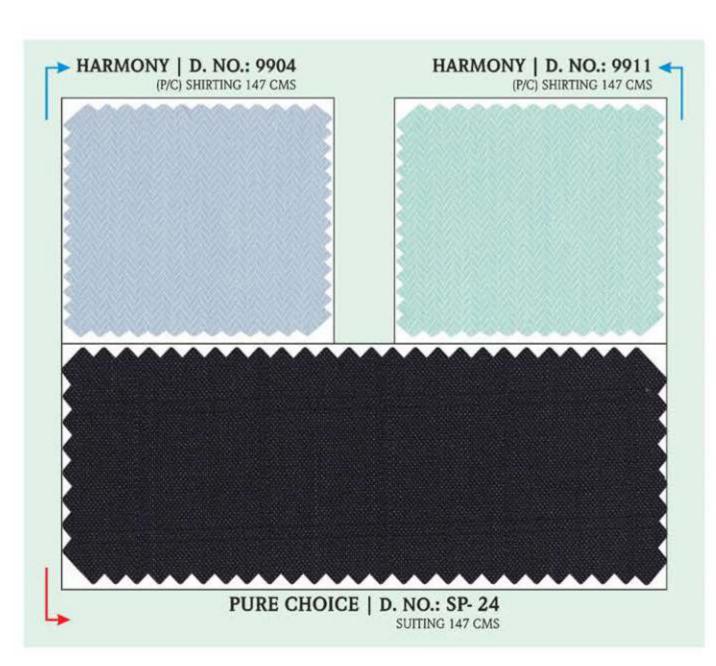

Presenting to you this time is our innovative and stylish range of fabrics, **"THE CORPORATE CLASS"** collection. We ensure you the feeling of awe when you turn through the pages of this collection. Catering the corporate sector, we aim to curate fabrics with utmost sensitivity to comfort and style. Suiting fabrics range in Creepy Lycra, Self Dotteds, Plains, Mini Squared Checks, etc. whereas the shirtings are tailored in Pinoxford, Diagonal twill, Structured Weave, Dobby, Officers checks, Horizontal Stripes and much more.