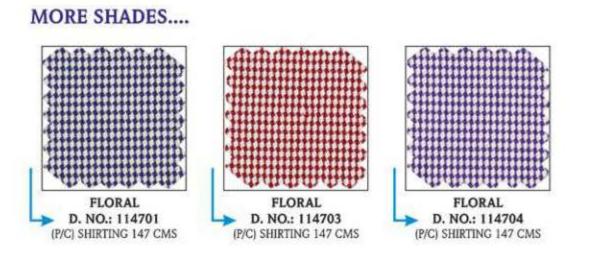

cra, Self Dotteds, Plains, Mini Squared Checks, etc. whereas the shirtings are tailored in Pinoxford, Diagonal twill, Structured Weave, Dobby, Officers checks, Horizontal Stripes and much more.

We look forward to serve you with what you desire. We promise your needs and desires shall be woven here with utmost love and precision.

- From the Desk of Chairman

Balchand Kothali





MAJOR | D. NO.: 22 (LIGHT) (P/C) SHIRTING 89 CMS





































ARMANI TIE | D. NO.: 42



BLUE STAR D. NO.: 85116 (P/C) SHIRTING 147 CMS >



BLUE STAR D. NO.: 85118 (P/C) SHIRTING 147 CMS







































D. NO.: 111954 (P/C) SHIRTING 147 CMS

CROSS LINE D. NO.: 111956 (P/C) SHIRTING 147 CMS

CROSS LINE D. NO.: 111959 (P/C) SHIRTING 147 CMS

















































GOLD FEEL PLUS D. NO.: 89405 (P/C) SHIRTING 147 CMS



GOLD FEEL PLUS D. NO.: 89406 (P/C) SHIRTING 147 CMS



GOLD FEEL PLUS D. NO.: 89408 (P/C) SHIRTING 147 CMS





GENTING D. NO.: 111658 (P/C) SHIRTING 147 CMS GENTING D. NO.: 111659 (P/C) SHIRTING 147 CMS



























































JEROBS D. NO.: 113805 (P/C) SHIRTING 147 CMS >



























Thank you for viewing our catalog

For more designs, please contact us as info@valji.in