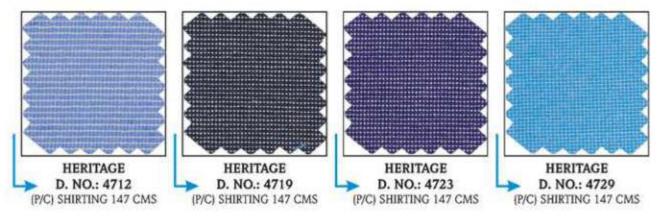

Presenting to you this time is our innovative and stylish range of fabrics, **"THE CORPORATE CLASS"** collection. We ensure you the feeling of awe when you turn through the pages of this collection. Catering the corporate sector, we aim to curate fabrics with utmost sensitivity to comfort and style. Suiting fabrics range in Creepy Lycra, Self Dotteds, Plains, Mini Squared Checks, etc. whereas the shirtings are tailored in Pinoxford, Diagonal twill, Structured Weave, Dobby, Officers checks, Horizontal Stripes and much more.