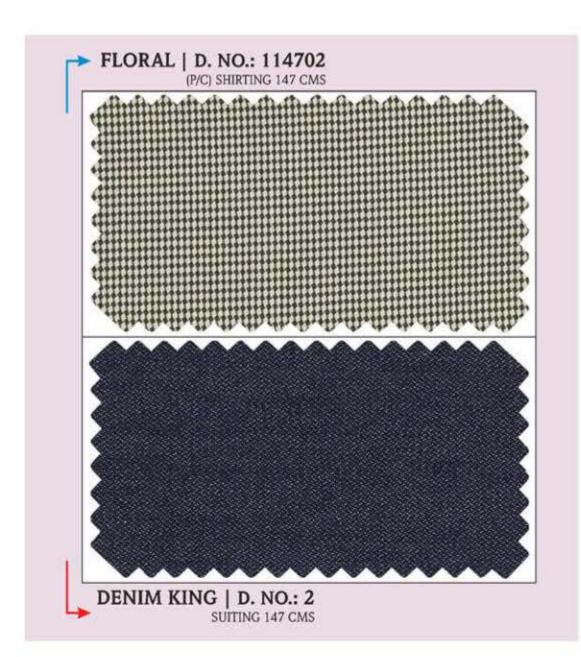

Lycra, Self Dotteds, Plains, Mini Squared Checks, etc. whereas the shirtings are tailored in Pinoxford, Diagonal twill, Structured Weave, Dobby, Officers checks, Horizontal Stripes and much more.

We look forward to serve you with what you desire. We promise your needs and desires shall be woven here with utmost love and precision.

- From the Desk of Chairman

Balchand Kothali





MAJOR | D. NO.: 22 (LIGHT) (P/C) SHIRTING 89 CMS





































ARMANI TIE | D. NO.: 42



BLUE STAR D. NO.: 85116 (P/C) SHIRTING 147 CMS >



BLUE STAR D. NO.: 85118 (P/C) SHIRTING 147 CMS







































D. NO.: 111954 (P/C) SHIRTING 147 CMS

CROSS LINE D. NO.: 111956 (P/C) SHIRTING 147 CMS

CROSS LINE D. NO.: 111959 (P/C) SHIRTING 147 CMS

















































GOLD FEEL PLUS D. NO.: 89405 (P/C) SHIRTING 147 CMS



GOLD FEEL PLUS D. NO.: 89406 (P/C) SHIRTING 147 CMS



GOLD FEEL PLUS D. NO.: 89408 (P/C) SHIRTING 147 CMS





GENTING D. NO.: 111658 (P/C) SHIRTING 147 CMS GENTING D. NO.: 111659 (P/C) SHIRTING 147 CMS



























































JEROBS D. NO.: 113805 (P/C) SHIRTING 147 CMS >



























Thank you for viewing our catalog

For more designs, please contact us as info@valji.in