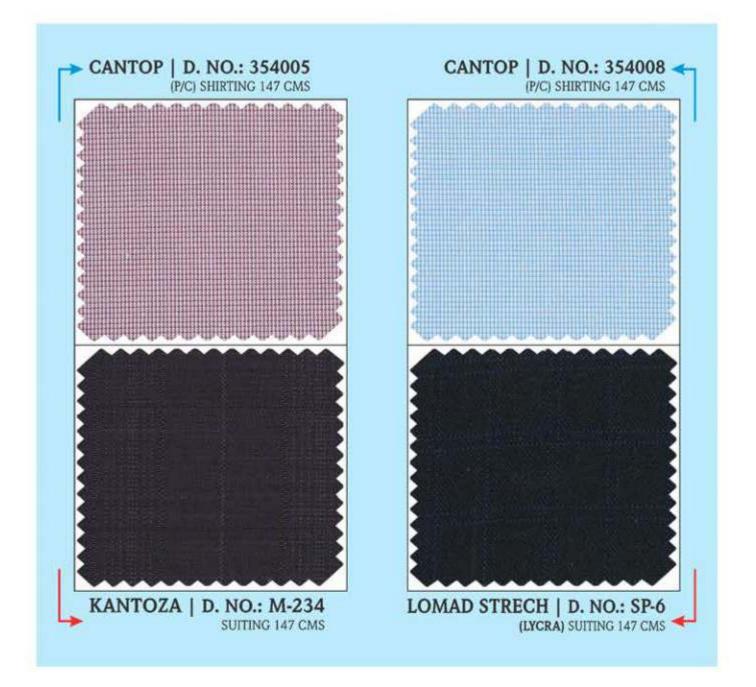

ARMANI TIE | D. NO.: 42

BLUE STAR D. NO.: 85116 (P/C) SHIRTING 147 CMS >

BLUE STAR D. NO.: 85118 (P/C) SHIRTING 147 CMS

D. NO.: 111954 (P/C) SHIRTING 147 CMS

CROSS LINE D. NO.: 111956 (P/C) SHIRTING 147 CMS

CROSS LINE D. NO.: 111959 (P/C) SHIRTING 147 CMS

GOLD FEEL PLUS D. NO.: 89405 (P/C) SHIRTING 147 CMS

GOLD FEEL PLUS D. NO.: 89406 (P/C) SHIRTING 147 CMS

GOLD FEEL PLUS D. NO.: 89408 (P/C) SHIRTING 147 CMS