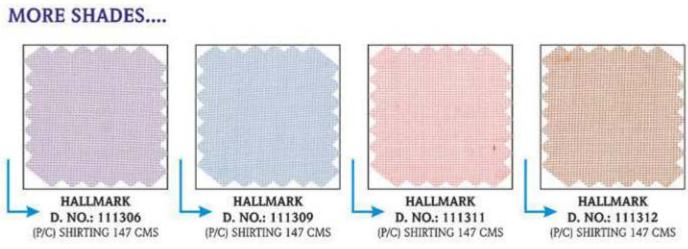

Presenting to you this time is our innovative and stylish range of fabrics, **"THE CORPORATE CLASS"** collection. We ensure you the feeling of awe when you turn through the pages of this collection. Catering the corporate sector, we aim to curate fabrics with utmost sensitivity to comfort and style. Suiting fabrics range in Creepy Lycra, Self Dotteds, Plains, Mini Squared Checks, etc. whereas the shirtings are tailored in Pinoxford, Diagonal twill, Structured Weave, Dobby, Officers checks, Horizontal Stripes and much more.