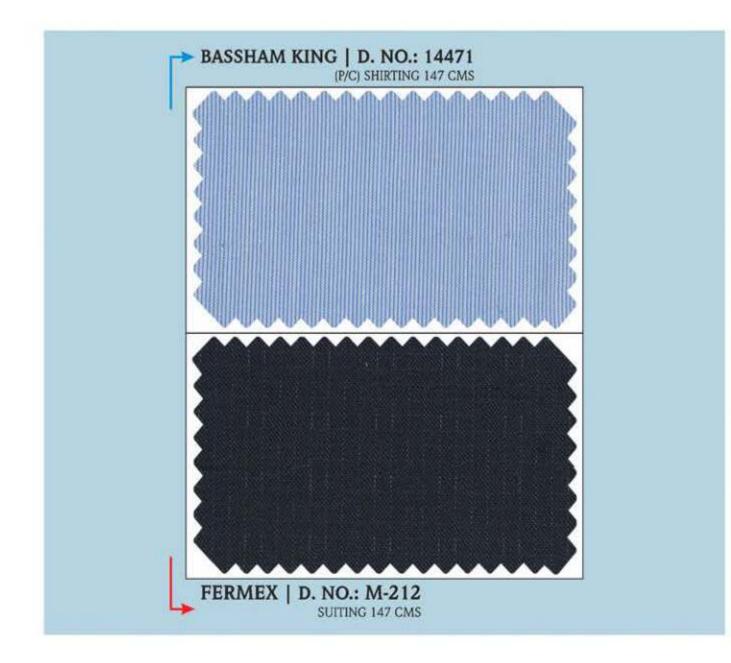

ARMANI TIE | D. NO.: 42

BLUE STAR D. NO.: 85116 (P/C) SHIRTING 147 CMS >

BLUE STAR D. NO.: 85118 (P/C) SHIRTING 147 CMS

D. NO.: 111954 (P/C) SHIRTING 147 CMS

CROSS LINE D. NO.: 111956 (P/C) SHIRTING 147 CMS

CROSS LINE D. NO.: 111959 (P/C) SHIRTING 147 CMS

GOLD FEEL PLUS D. NO.: 89405 (P/C) SHIRTING 147 CMS

GOLD FEEL PLUS D. NO.: 89406 (P/C) SHIRTING 147 CMS

GOLD FEEL PLUS D. NO.: 89408 (P/C) SHIRTING 147 CMS