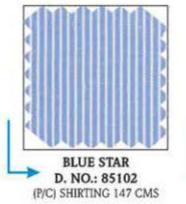

ARMANI TIE | D. NO.: 42

BLUE STAR D. NO.: 85116 (P/C) SHIRTING 147 CMS >

BLUE STAR D. NO.: 85118 (P/C) SHIRTING 147 CMS

D. NO.: 111954 (P/C) SHIRTING 147 CMS

CROSS LINE D. NO.: 111956 (P/C) SHIRTING 147 CMS