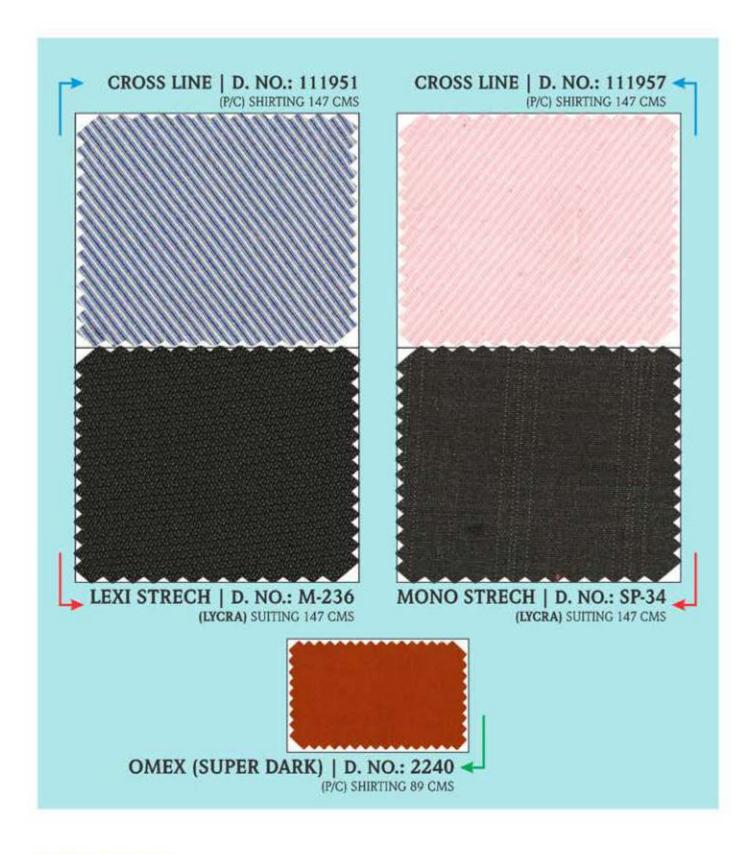

Presenting to you this time is our innovative and stylish range of fabrics, **"THE CORPORATE CLASS"** collection. We ensure you the feeling of awe when you turn through the pages of this collection. Catering the corporate sector, we aim to curate fabrics with utmost sensitivity to comfort and style. Suiting fabrics range in Creepy Lycra, Self Dotteds, Plains, Mini Squared Checks, etc. whereas the shirtings are tailored in Pinoxford, Diagonal twill, Structured Weave, Dobby, Officers checks, Horizontal Stripes and much more.