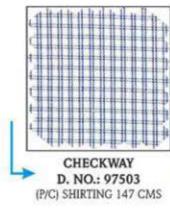

ARMANI TIE | D. NO.: 42

BLUE STAR D. NO.: 85116 (P/C) SHIRTING 147 CMS >

BLUE STAR D. NO.: 85118 (P/C) SHIRTING 147 CMS

D. NO.: 111954 (P/C) SHIRTING 147 CMS

CROSS LINE D. NO.: 111956 (P/C) SHIRTING 147 CMS

CROSS LINE D. NO.: 111959 (P/C) SHIRTING 147 CMS

GOLD FEEL PLUS D. NO.: 89405 (P/C) SHIRTING 147 CMS

GOLD FEEL PLUS D. NO.: 89406 (P/C) SHIRTING 147 CMS

GOLD FEEL PLUS D. NO.: 89408 (P/C) SHIRTING 147 CMS

GENTING D. NO.: 111658 (P/C) SHIRTING 147 CMS GENTING D. NO.: 111659 (P/C) SHIRTING 147 CMS

JEROBS D. NO.: 113805 (P/C) SHIRTING 147 CMS >

Thank you for viewing our catalog

For more designs, please contact us as info@valji.in