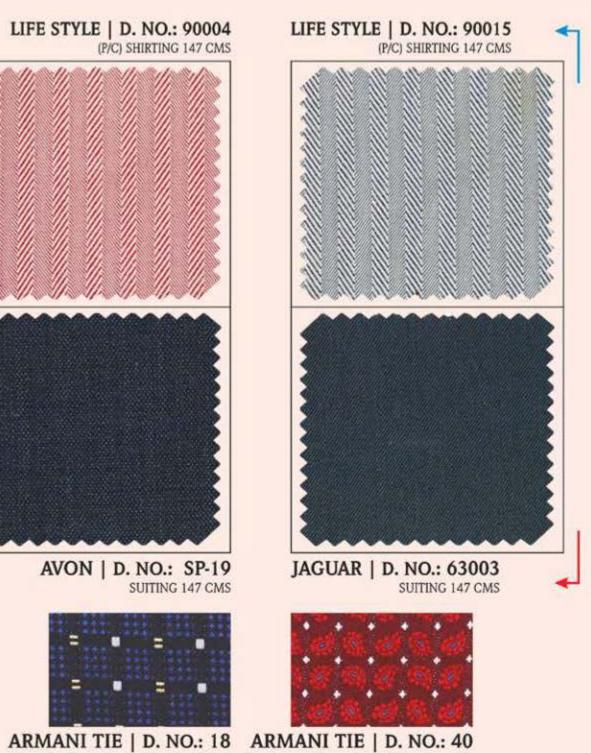

Presenting to you this time is our innovative and stylish range of fabrics, **"THE CORPORATE CLASS"** collection. We ensure you the feeling of awe when you turn through the pages of this collection. Catering the corporate sector, we aim to curate fabrics with utmost sensitivity to comfort and style. Suiting fabrics range in Creepy Lycra, Self Dotteds, Plains, Mini Squared Checks, etc. whereas the shirtings are tailored in Pinoxford, Diagonal twill, Structured Weave, Dobby, Officers checks, Horizontal Stripes and much more.