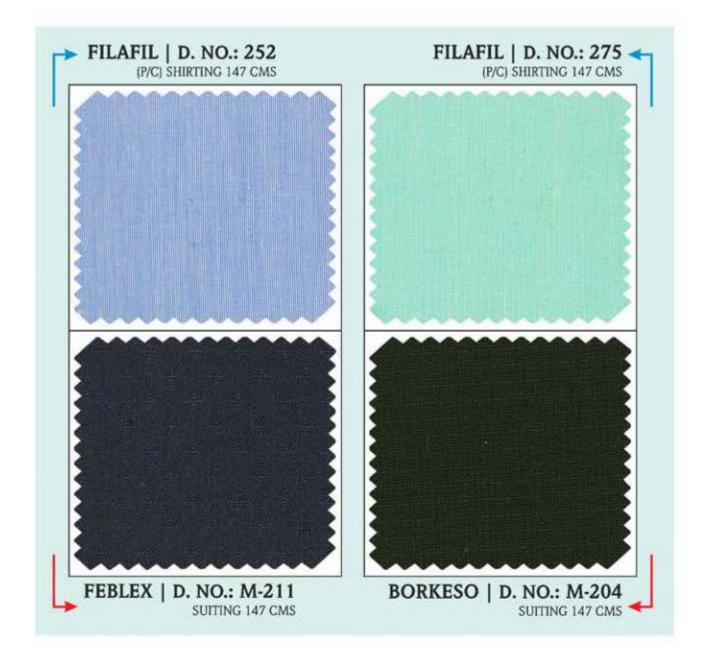

ARMANI TIE | D. NO.: 42

BLUE STAR D. NO.: 85116 (P/C) SHIRTING 147 CMS >

BLUE STAR D. NO.: 85118 (P/C) SHIRTING 147 CMS

D. NO.: 111954 (P/C) SHIRTING 147 CMS

CROSS LINE D. NO.: 111956 (P/C) SHIRTING 147 CMS

CROSS LINE D. NO.: 111959 (P/C) SHIRTING 147 CMS

GOLD FEEL PLUS D. NO.: 89405 (P/C) SHIRTING 147 CMS

GOLD FEEL PLUS D. NO.: 89406 (P/C) SHIRTING 147 CMS

GOLD FEEL PLUS D. NO.: 89408 (P/C) SHIRTING 147 CMS