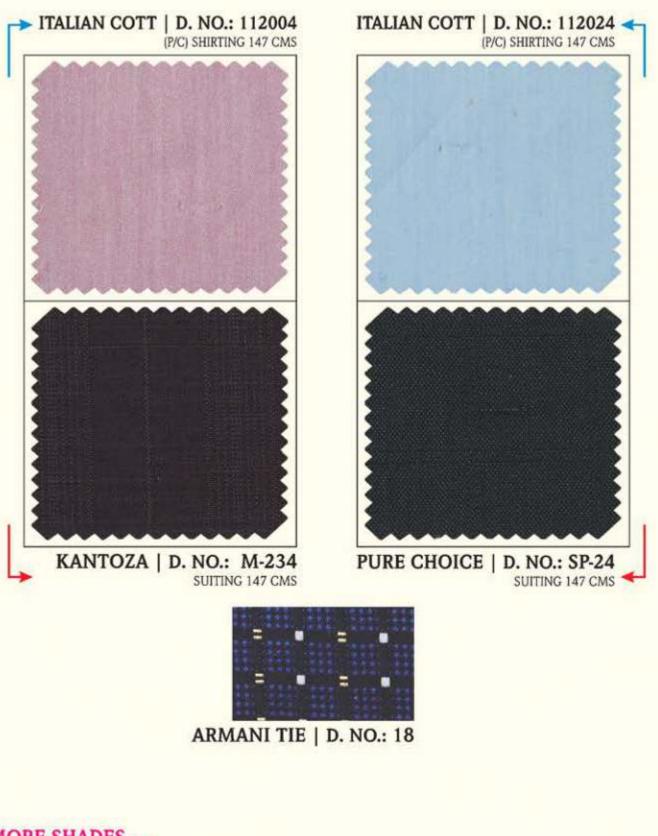

Presenting to you this time is our innovative and stylish range of fabrics, **"THE CORPORATE CLASS"** collection. We ensure you the feeling of awe when you turn through the pages of this collection. Catering the corporate sector, we aim to curate fabrics with utmost sensitivity to comfort and style. Suiting fabrics range in Creepy Lycra, Self Dotteds, Plains, Mini Squared Checks, etc. whereas the shirtings are tailored in Pinoxford, Diagonal twill, Structured Weave, Dobby, Officers checks, Horizontal Stripes and much more.