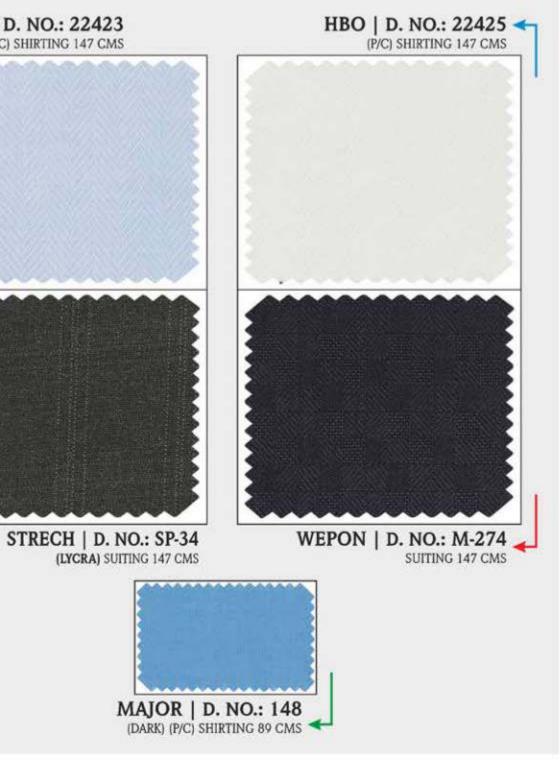

ARMANI TIE | D. NO.: 42

BLUE STAR D. NO.: 85116 (P/C) SHIRTING 147 CMS >

BLUE STAR D. NO.: 85118 (P/C) SHIRTING 147 CMS

D. NO.: 111954 (P/C) SHIRTING 147 CMS

CROSS LINE D. NO.: 111956 (P/C) SHIRTING 147 CMS

CROSS LINE D. NO.: 111959 (P/C) SHIRTING 147 CMS

GOLD FEEL PLUS D. NO.: 89405 (P/C) SHIRTING 147 CMS

GOLD FEEL PLUS D. NO.: 89406 (P/C) SHIRTING 147 CMS

GOLD FEEL PLUS D. NO.: 89408 (P/C) SHIRTING 147 CMS