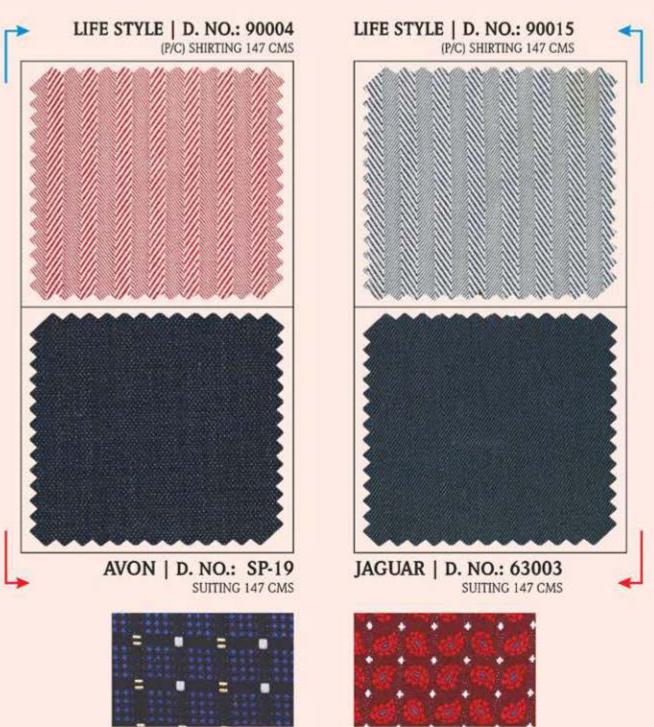

ARMANI TIE | D. NO.: 42

BLUE STAR D. NO.: 85116 (P/C) SHIRTING 147 CMS >

BLUE STAR D. NO.: 85118 (P/C) SHIRTING 147 CMS

D. NO.: 111954 (P/C) SHIRTING 147 CMS

CROSS LINE D. NO.: 111956 (P/C) SHIRTING 147 CMS