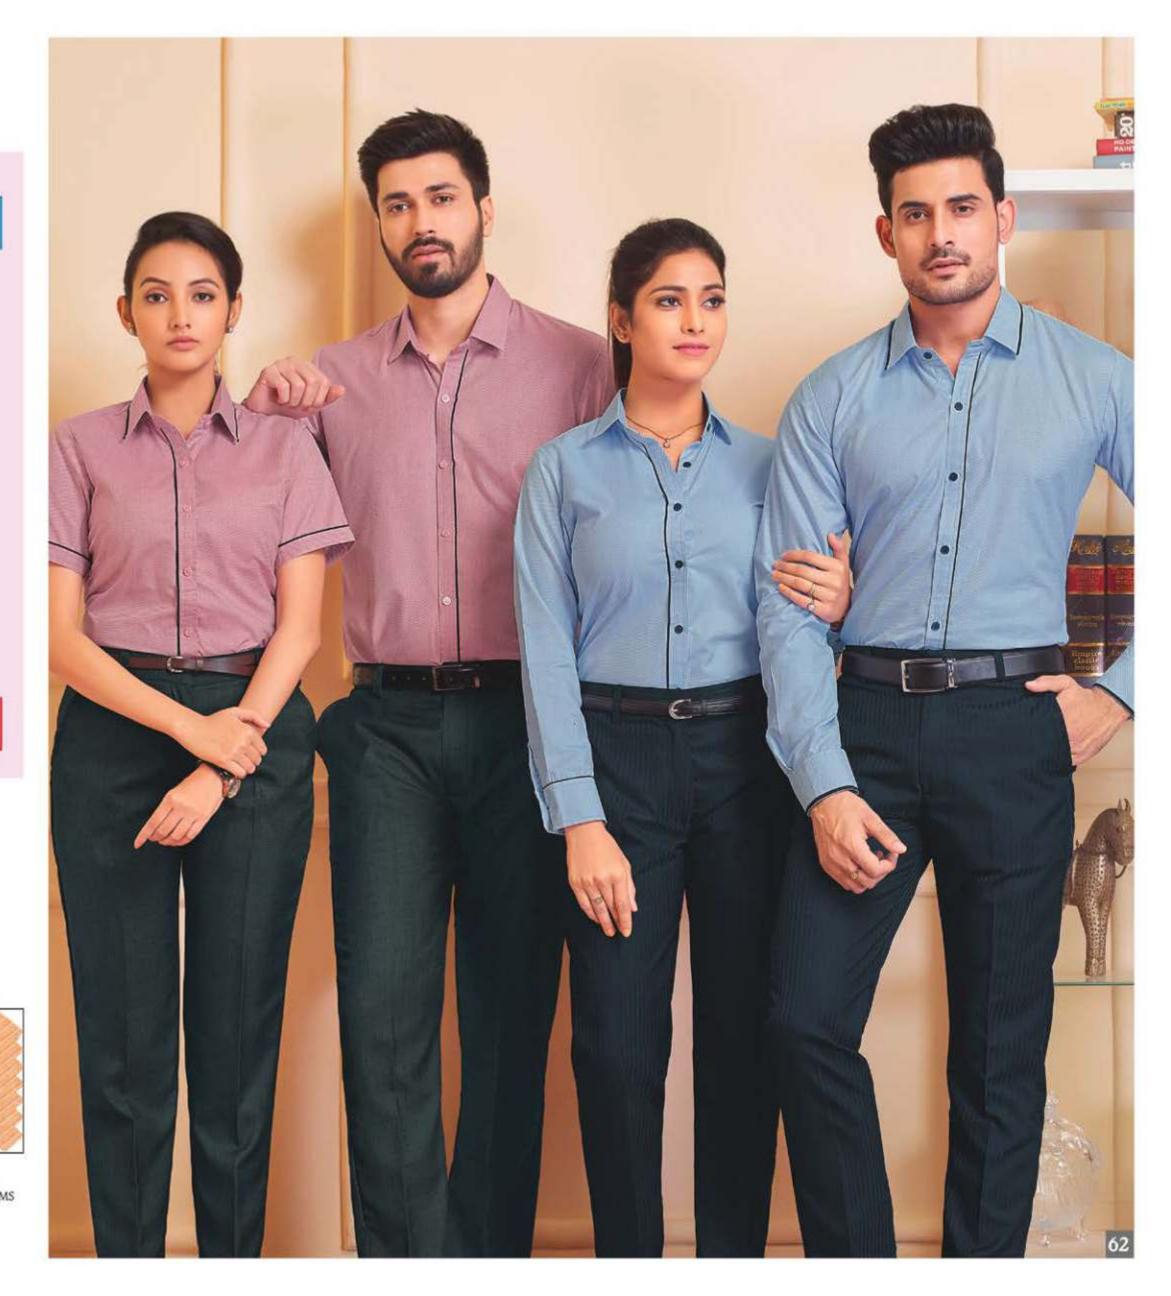

Presenting to you this time is our innovative and stylish range of fabrics, **"THE CORPORATE CLASS"** collection. We ensure you the feeling of awe when you turn through the pages of this collection. Catering the corporate sector, we aim to curate fabrics with utmost sensitivity to comfort and style. Suiting fabrics range in Creepy Lycra, Self Dotteds, Plains, Mini Squared Checks, etc. whereas the shirtings are tailored in Pinoxford, Diagonal twill, Structured Weave, Dobby, Officers checks, Horizontal Stripes and much more.