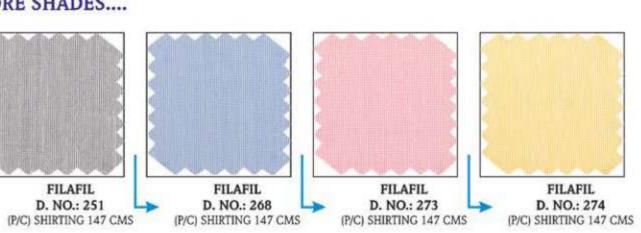

ARMANI TIE | D. NO.: 42

BLUE STAR D. NO.: 85116 (P/C) SHIRTING 147 CMS >

BLUE STAR D. NO.: 85118 (P/C) SHIRTING 147 CMS

D. NO.: 111954 (P/C) SHIRTING 147 CMS

CROSS LINE D. NO.: 111956 (P/C) SHIRTING 147 CMS

CROSS LINE D. NO.: 111959 (P/C) SHIRTING 147 CMS

GOLD FEEL PLUS D. NO.: 89405 (P/C) SHIRTING 147 CMS

GOLD FEEL PLUS D. NO.: 89406 (P/C) SHIRTING 147 CMS

GOLD FEEL PLUS D. NO.: 89408 (P/C) SHIRTING 147 CMS