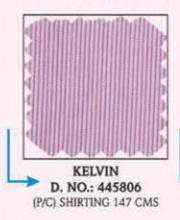

ARMANI TIE | D. NO.: 42

BLUE STAR D. NO.: 85116 (P/C) SHIRTING 147 CMS >

BLUE STAR D. NO.: 85118 (P/C) SHIRTING 147 CMS

D. NO.: 111954 (P/C) SHIRTING 147 CMS

CROSS LINE D. NO.: 111956 (P/C) SHIRTING 147 CMS

CROSS LINE D. NO.: 111959 (P/C) SHIRTING 147 CMS

GOLD FEEL PLUS D. NO.: 89405 (P/C) SHIRTING 147 CMS

GOLD FEEL PLUS D. NO.: 89406 (P/C) SHIRTING 147 CMS

GOLD FEEL PLUS D. NO.: 89408 (P/C) SHIRTING 147 CMS

GENTING D. NO.: 111658 (P/C) SHIRTING 147 CMS GENTING D. NO.: 111659 (P/C) SHIRTING 147 CMS

JEROBS D. NO.: 113805 (P/C) SHIRTING 147 CMS >

Thank you for viewing our catalog

For more designs, please contact us as info@valji.in