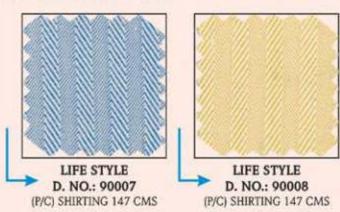

Presenting to you this time is our innovative and stylish range of fabrics, **"THE CORPORATE CLASS"** collection. We ensure you the feeling of awe when you turn through the pages of this collection. Catering the corporate sector, we aim to curate fabrics with utmost sensitivity to comfort and style. Suiting fabrics range in Creepy Lycra, Self Dotteds, Plains, Mini Squared Checks, etc. whereas the shirtings are tailored in Pinoxford, Diagonal twill, Structured Weave, Dobby, Officers checks, Horizontal Stripes and much more.