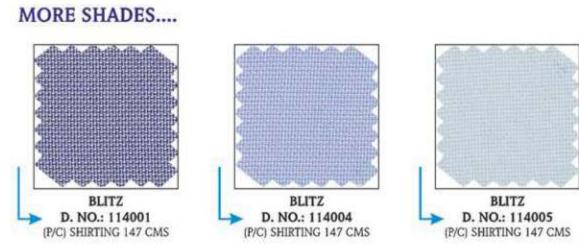

ARMANI TIE | D. NO.: 42

BLUE STAR D. NO.: 85116 (P/C) SHIRTING 147 CMS >

BLUE STAR D. NO.: 85118 (P/C) SHIRTING 147 CMS

D. NO.: 111954 (P/C) SHIRTING 147 CMS

CROSS LINE D. NO.: 111956 (P/C) SHIRTING 147 CMS

CROSS LINE D. NO.: 111959 (P/C) SHIRTING 147 CMS

GOLD FEEL PLUS D. NO.: 89405 (P/C) SHIRTING 147 CMS

GOLD FEEL PLUS D. NO.: 89406 (P/C) SHIRTING 147 CMS

GOLD FEEL PLUS D. NO.: 89408 (P/C) SHIRTING 147 CMS