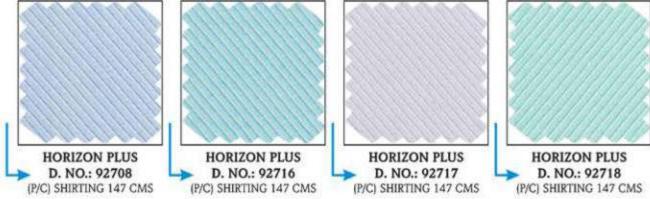

ARMANI TIE | D. NO.: 42

BLUE STAR D. NO.: 85116 (P/C) SHIRTING 147 CMS >

BLUE STAR D. NO.: 85118 (P/C) SHIRTING 147 CMS

D. NO.: 111954 (P/C) SHIRTING 147 CMS

CROSS LINE D. NO.: 111956 (P/C) SHIRTING 147 CMS