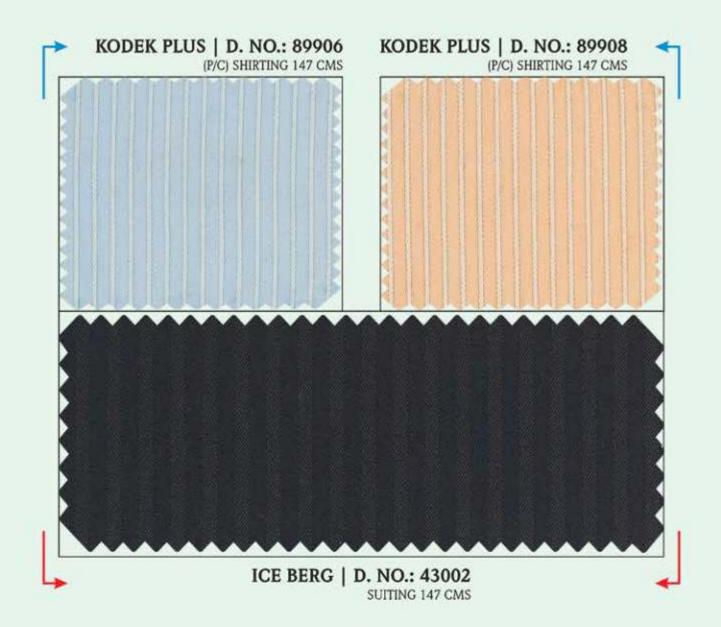

CROSS LINE D. NO.: 111959 (P/C) SHIRTING 147 CMS

GOLD FEEL PLUS D. NO.: 89405 (P/C) SHIRTING 147 CMS

GOLD FEEL PLUS D. NO.: 89406 (P/C) SHIRTING 147 CMS

GOLD FEEL PLUS D. NO.: 89408 (P/C) SHIRTING 147 CMS