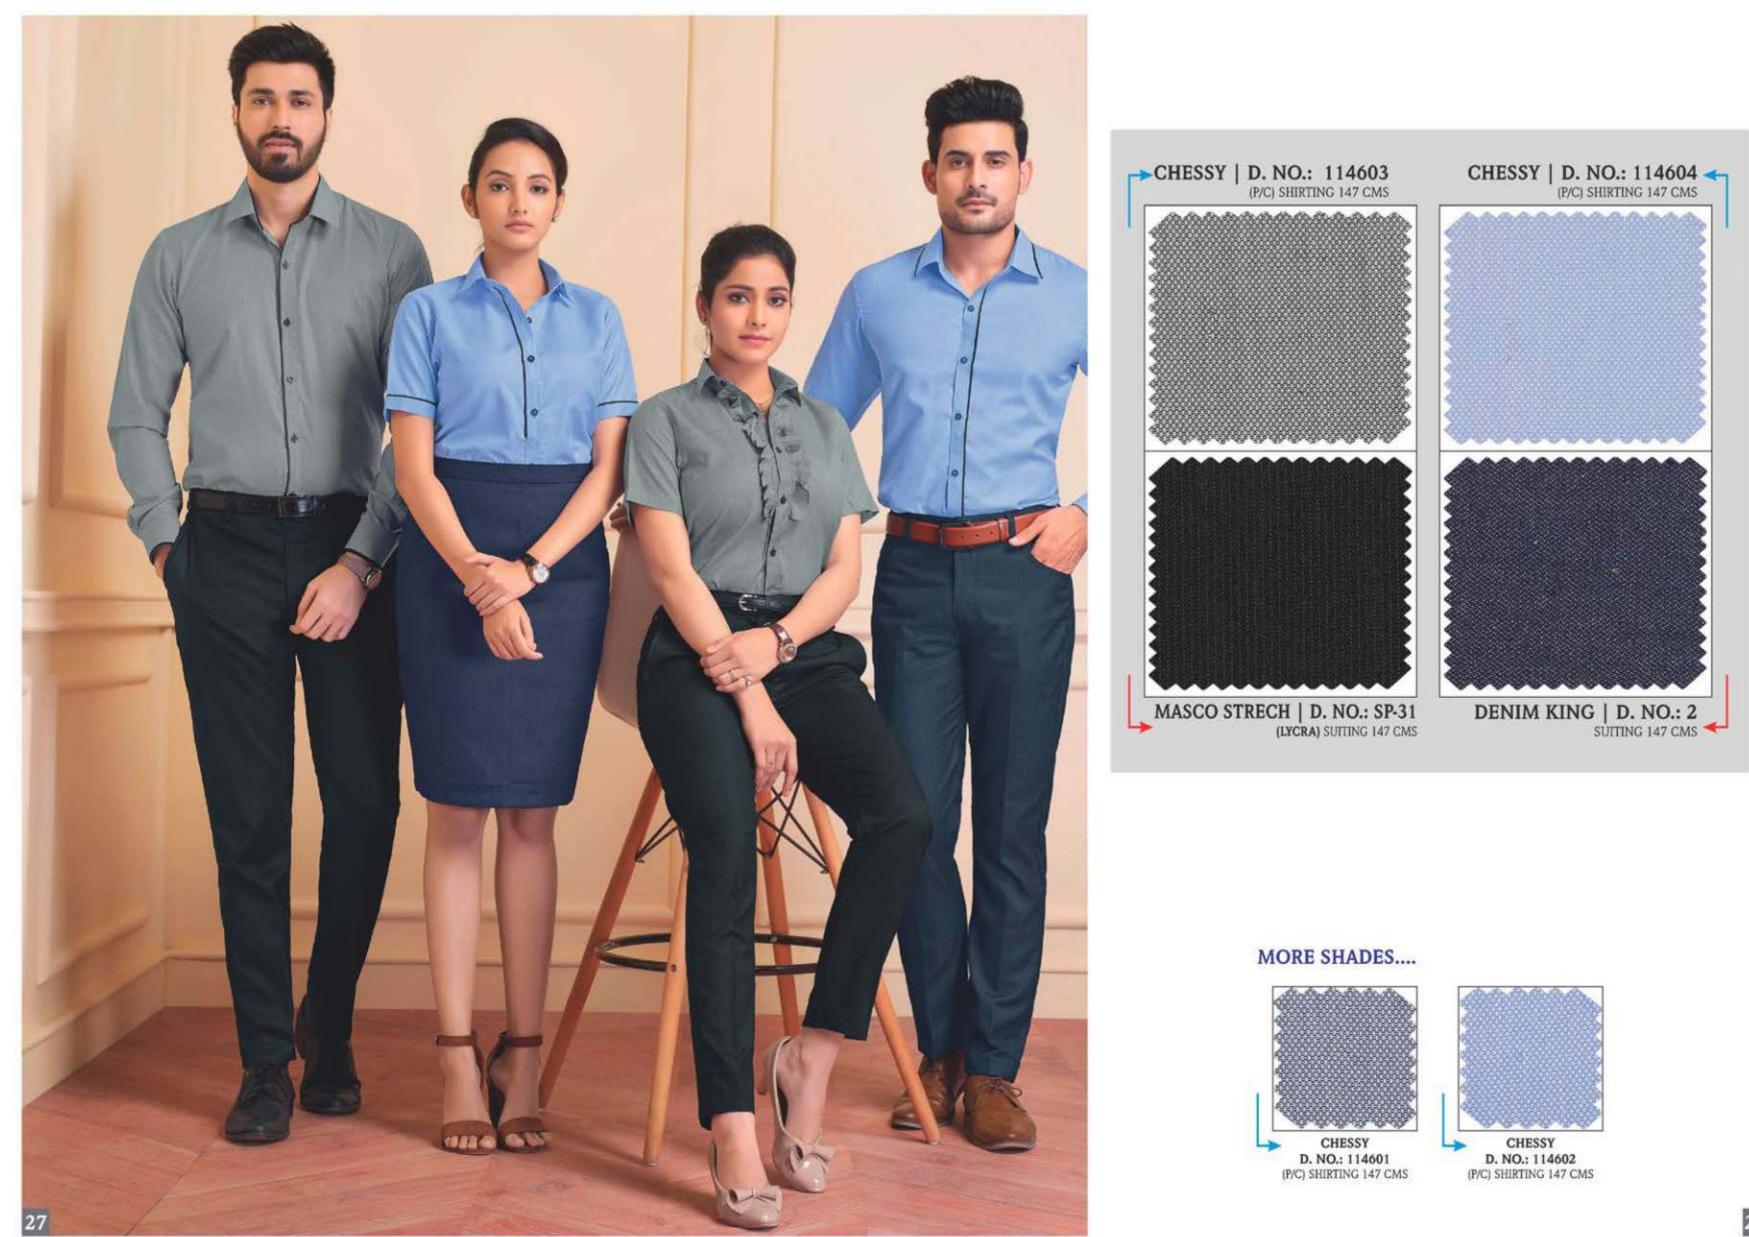

Presenting to you this time is our innovative and stylish range of fabrics, **"THE CORPORATE CLASS"** collection. We ensure you the feeling of awe when you turn through the pages of this collection. Catering the corporate sector, we aim to curate fabrics with utmost sensitivity to comfort and style. Suiting fabrics range in Creepy Lycra, Self Dotteds, Plains, Mini Squared Checks, etc. whereas the shirtings are tailored in Pinoxford, Diagonal twill, Structured Weave, Dobby, Officers checks, Horizontal Stripes and much more.