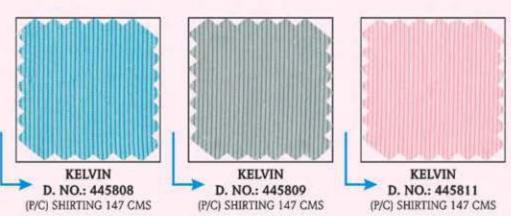

ARMANI TIE | D. NO.: 42

BLUE STAR D. NO.: 85116 (P/C) SHIRTING 147 CMS >

BLUE STAR D. NO.: 85118 (P/C) SHIRTING 147 CMS

D. NO.: 111954 (P/C) SHIRTING 147 CMS

CROSS LINE D. NO.: 111956 (P/C) SHIRTING 147 CMS

CROSS LINE D. NO.: 111959 (P/C) SHIRTING 147 CMS

GOLD FEEL PLUS D. NO.: 89405 (P/C) SHIRTING 147 CMS

GOLD FEEL PLUS D. NO.: 89406 (P/C) SHIRTING 147 CMS

GOLD FEEL PLUS D. NO.: 89408 (P/C) SHIRTING 147 CMS

GENTING D. NO.: 111658 (P/C) SHIRTING 147 CMS GENTING D. NO.: 111659 (P/C) SHIRTING 147 CMS

JEROBS D. NO.: 113805 (P/C) SHIRTING 147 CMS >

Thank you for viewing our catalog

For more designs, please contact us as info@valji.in