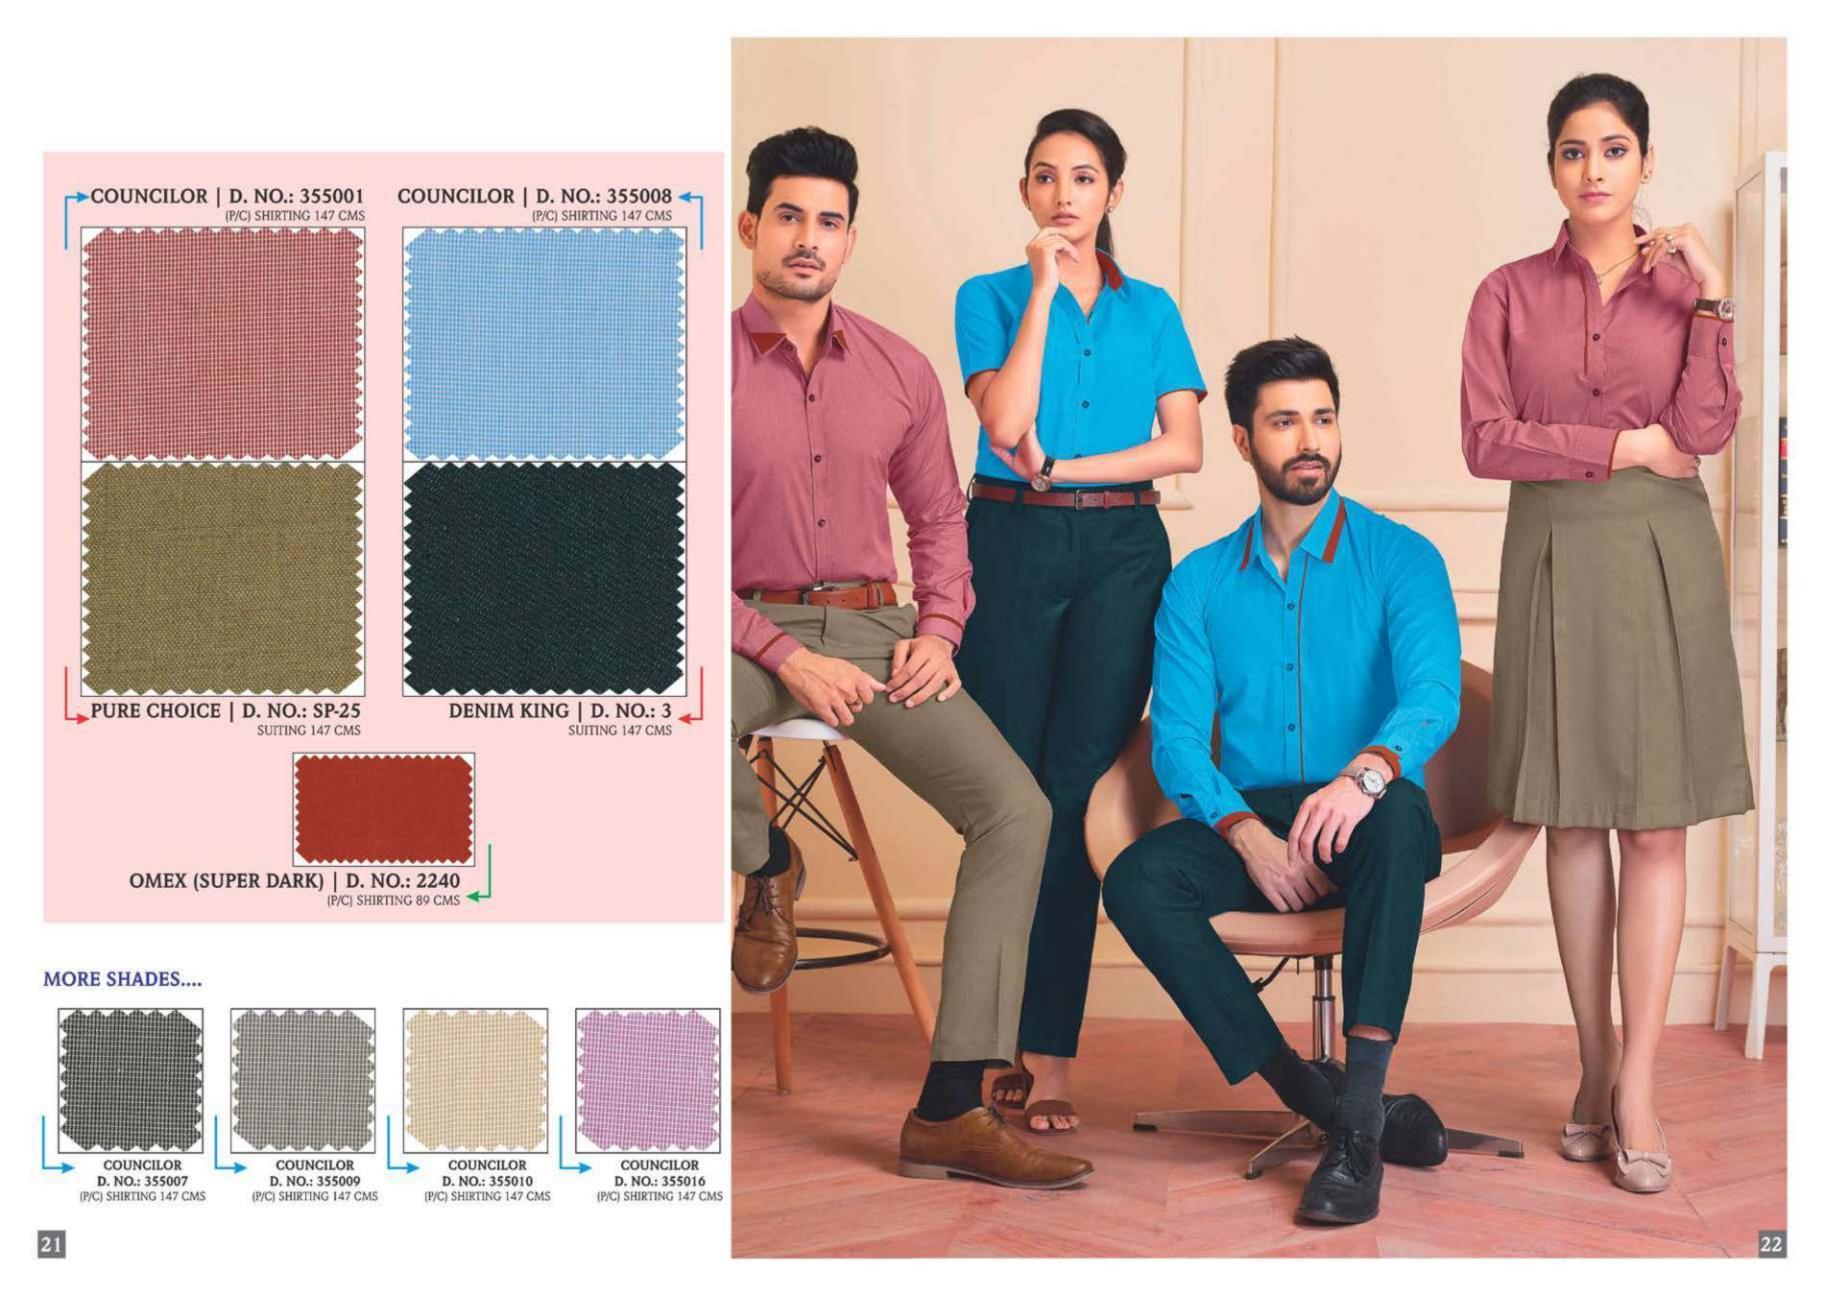

ARMANI TIE | D. NO.: 42

BLUE STAR D. NO.: 85116 (P/C) SHIRTING 147 CMS >

BLUE STAR D. NO.: 85118 (P/C) SHIRTING 147 CMS

D. NO.: 111954 (P/C) SHIRTING 147 CMS

CROSS LINE D. NO.: 111956 (P/C) SHIRTING 147 CMS

CROSS LINE D. NO.: 111959 (P/C) SHIRTING 147 CMS

GOLD FEEL PLUS D. NO.: 89405 (P/C) SHIRTING 147 CMS

GOLD FEEL PLUS D. NO.: 89406 (P/C) SHIRTING 147 CMS

GOLD FEEL PLUS D. NO.: 89408 (P/C) SHIRTING 147 CMS

GENTING D. NO.: 111658 (P/C) SHIRTING 147 CMS GENTING D. NO.: 111659 (P/C) SHIRTING 147 CMS

JEROBS D. NO.: 113805 (P/C) SHIRTING 147 CMS >

Thank you for viewing our catalog

For more designs, please contact us as info@valji.in