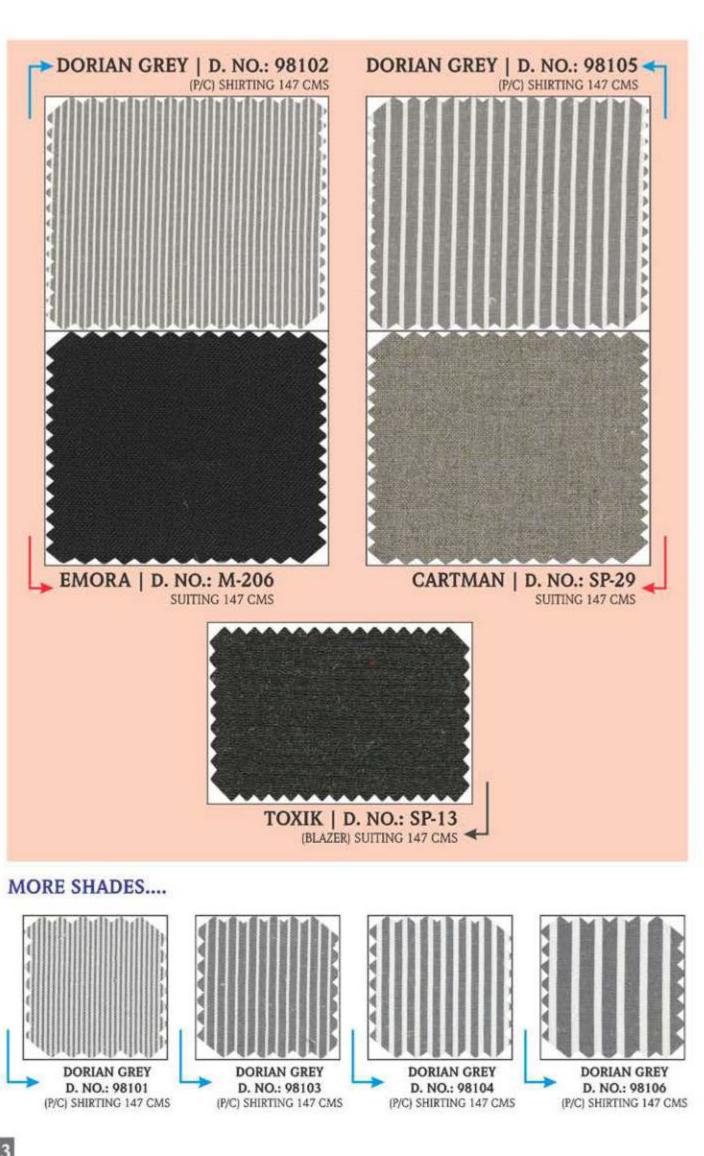

Presenting to you this time is our innovative and stylish range of fabrics, **"THE CORPORATE CLASS"** collection. We ensure you the feeling of awe when you turn through the pages of this collection. Catering the corporate sector, we aim to curate fabrics with utmost sensitivity to comfort and style. Suiting fabrics range in Creepy Lycra, Self Dotteds, Plains, Mini Squared Checks, etc. whereas the shirtings are tailored in Pinoxford, Diagonal twill, Structured Weave, Dobby, Officers checks, Horizontal Stripes and much more.